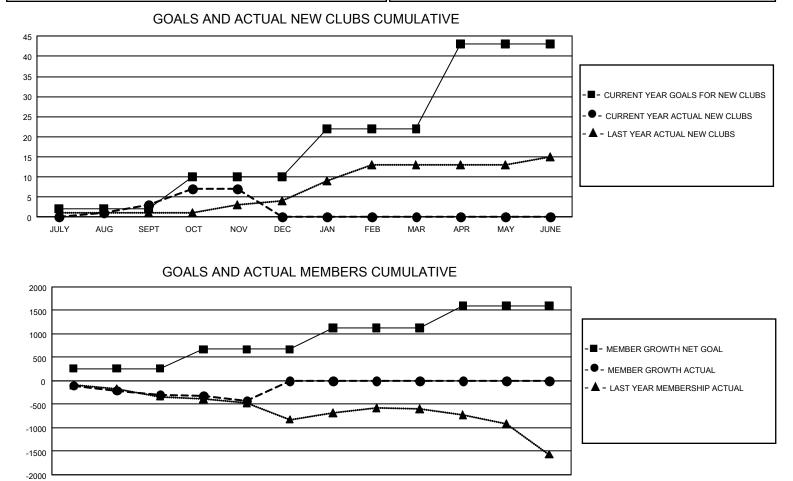

## GAT MONTHLY MEMBERSHIP PROGRESS REPORT

GMT Constitutional Area 4, Group E

REPORT DOES NOT INCLUDE CLUBS IN UNDISTRICTED AREAS.

| Clubs         |               |             |               | Members               |                        |                         |                                                    |  |
|---------------|---------------|-------------|---------------|-----------------------|------------------------|-------------------------|----------------------------------------------------|--|
|               | RESULTS FOR   | R 2020-2021 |               | RESULTS FOR 2020-2021 |                        |                         |                                                    |  |
| QUARTER       | NEW CLUB GOAL | NEW CLUBS   | DROPPED CLUBS | QUARTER MEM           | BER GROWTH NET<br>GOAL | MEMBER GROWTH<br>ACTUAL | DROPPED<br>MEMBERS ACTUAL<br>(including transfers) |  |
| JULY/AUG/SEPT | 6             | 3           | 8             | JULY/AUG/SEPT         | 261                    | 491                     | 705                                                |  |
| OCT/NOV/DEC   | 24            | 4           | 2             | OCT/NOV/DEC           | 409                    | 361                     | 449                                                |  |
| JAN/FEB/MAR   | 36            | 0           | 0             | JAN/FEB/MAR           | 453                    | 0                       | 0                                                  |  |
| APR/MAY/JUNE  | 63            | 0           | 0             | APR/MAY/JUNE          | 475                    | 0                       | 0                                                  |  |